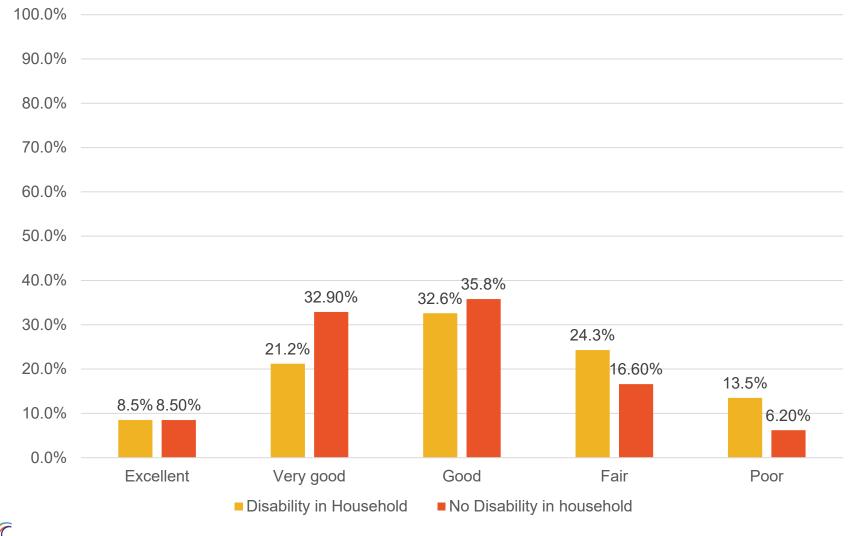

# Oral Health in Households with Disabilities

State of Oral Health Equity Survey 2022



# **Disability In Household**

Do you or a member of your household have a physical or intellectual disability?



### **Oral Health Status**

In general, how would you rate your oral health?





P<.0001

## Last dentist visit

When was your last dentist visit?





### Self Conscious of Mouth

# How often in the last year have you been self-conscious of your teeth and mouth?





P<.0001

## ED use for Pain in Mouth

In the last year, have you visited the ED for dental care or pain in your mouth?





P<.0001

# **Dental Anxiety**

Score on Modified Dental Anxiety Scale





# **Discrimination in Oral Health Setting**

Reported Experience of Discrimination





## **Dental Insurance**



Do you currently have dental insurance?



P=.0023