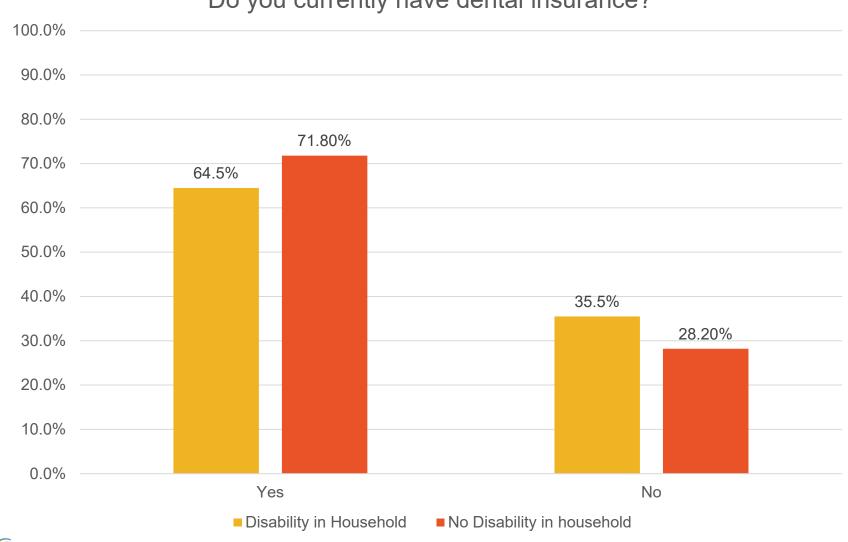

# Oral Health in Households with Disabilities

State of Oral Health Equity Survey 2022



# **Disability In Household**

Do you or a member of your household have a physical or intellectual disability?



### **Oral Health Status**

In general, how would you rate your oral health?





P<.0001

## Last dentist visit

When was your last dentist visit?





### Self Conscious of Mouth

# How often in the last year have you been self-conscious of your teeth and mouth?





P<.0001

## ED use for Pain in Mouth

In the last year, have you visited the ED for dental care or pain in your mouth?





P<.0001

# **Dental Anxiety**

Score on Modified Dental Anxiety Scale





# **Discrimination in Oral Health Setting**

Reported Experience of Discrimination





## **Dental Insurance**



Do you currently have dental insurance?



P=.0023