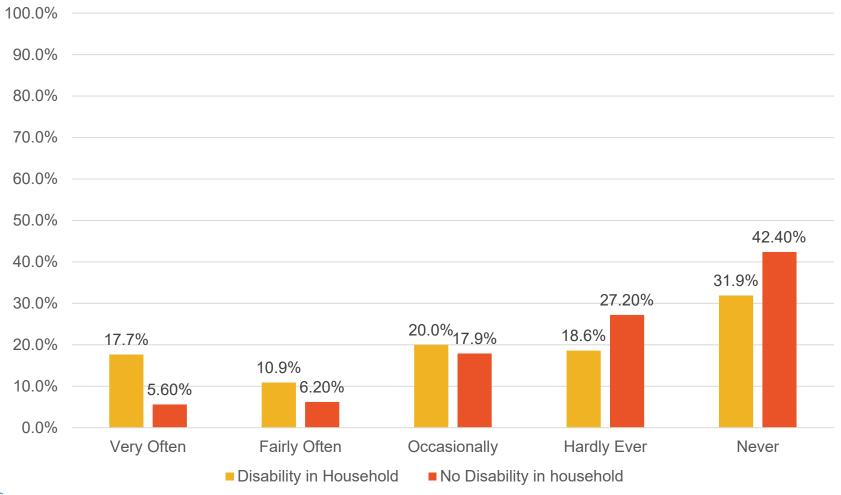

# How often in the last year have you been self-conscious of your teeth and mouth?

P<.0001