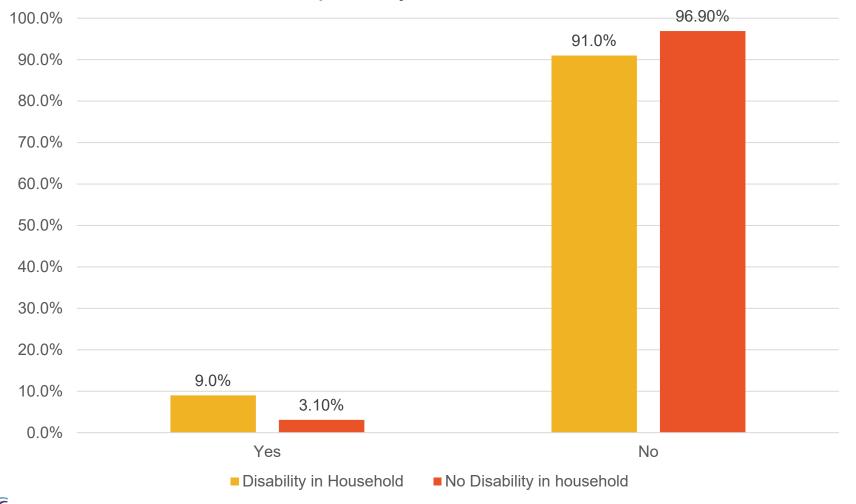

## ED use for Pain in Mouth

In the last year, have you visited the ED for dental care or pain in your mouth?

P<.0001