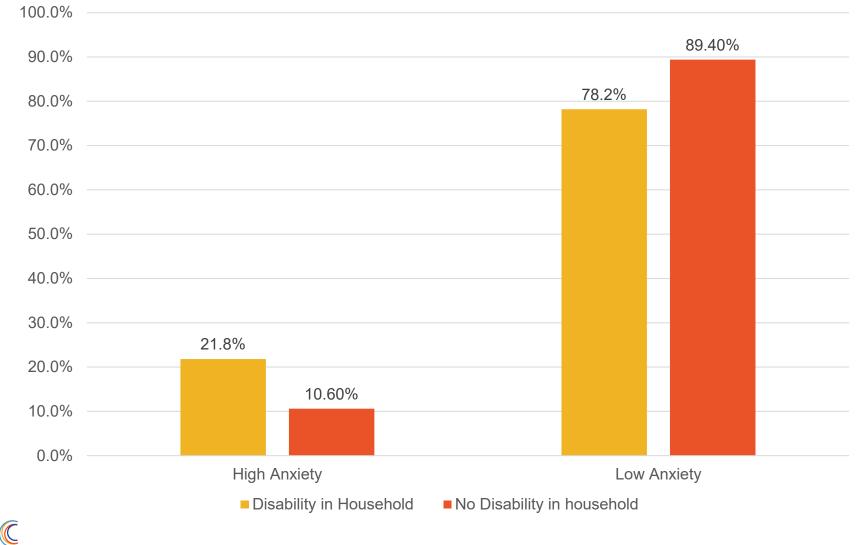

# Oral Health in Households with Disabilities

State of Oral Health Equity Survey 2022



# **Disability In Household**

Do you or a member of your household have a physical or intellectual disability?



### **Oral Health Status**

In general, how would you rate your oral health?





P<.0001

## Last dentist visit

When was your last dentist visit?





### Self Conscious of Mouth

# How often in the last year have you been self-conscious of your teeth and mouth?





P<.0001

## ED use for Pain in Mouth

In the last year, have you visited the ED for dental care or pain in your mouth?





P<.0001

# **Dental Anxiety**

Score on Modified Dental Anxiety Scale





# **Discrimination in Oral Health Setting**

Reported Experience of Discrimination





## **Dental Insurance**



Do you currently have dental insurance?



P=.0023