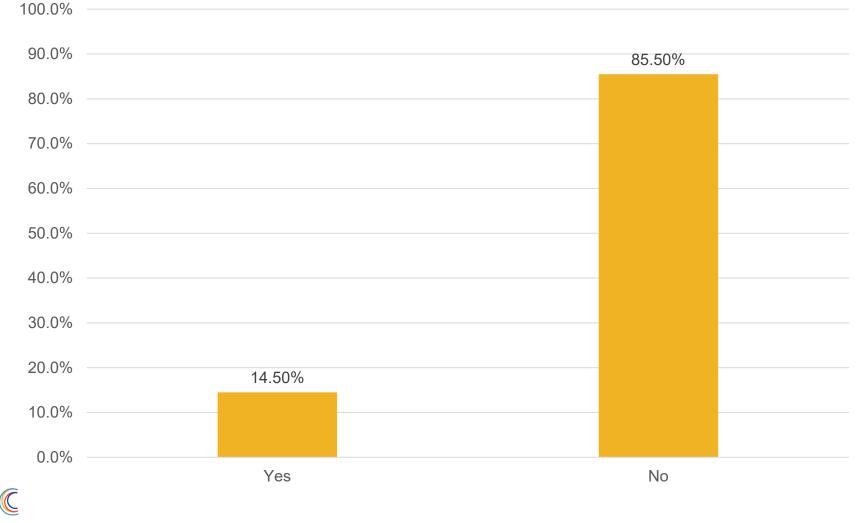

### **Oral Health Status**

In general, how would you rate your oral health?

P<.0001